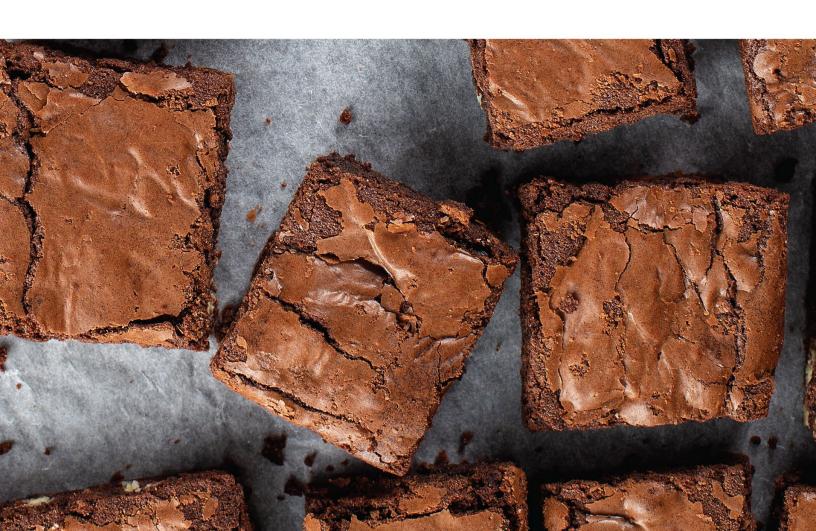

#### Minimum of 12 people per order.

| Assorted Freshly-Baked Cookies (cals 170-210) | 1.35 |
|-----------------------------------------------|------|
| Brownies (cals 200)                           | 2.85 |
| Rice Krispy Treat (cals 250)                  | 2.50 |
| Individually Wrapped Granola Bars (cals 190)  | 2.30 |
| Individually Bagged Chips (cals 130-320)      | 2.30 |
| Whole Fruit (cals 30-110)                     | 1.90 |
| Fruit & Nut Energy Bars (cals: 110)           | 2.50 |
|                                               |      |