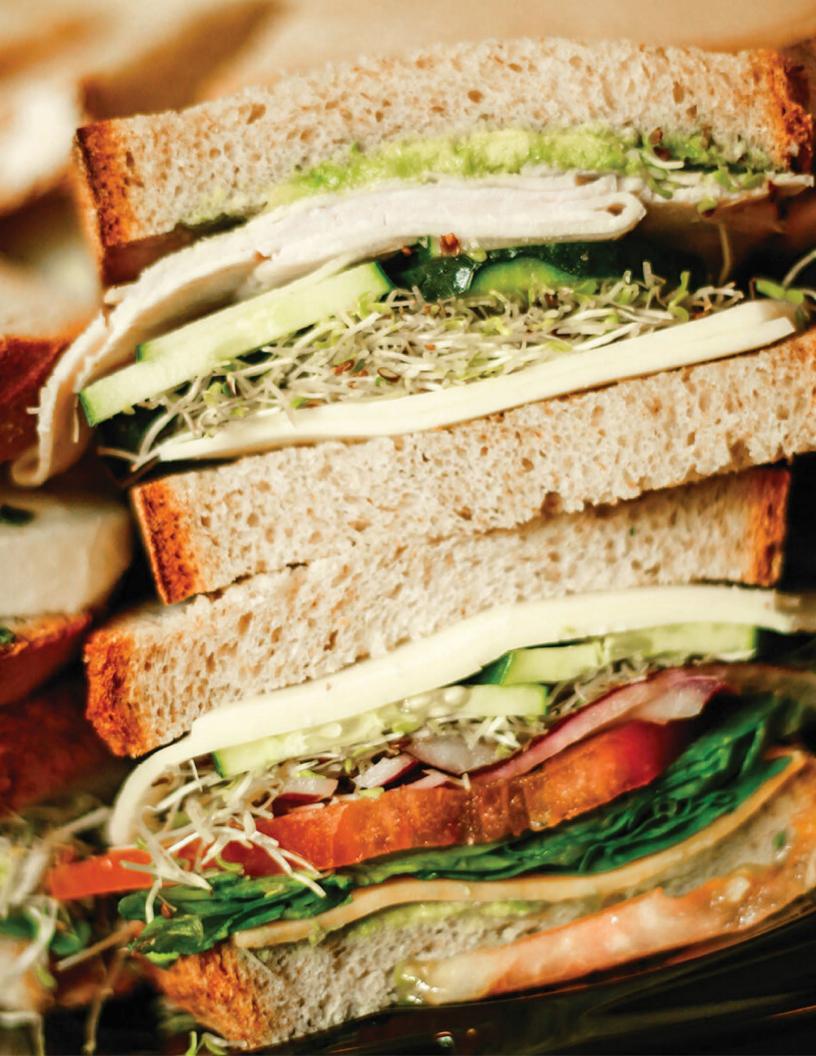

#### Minimum of 12 people per order

- Turkey and Provolone Cheese with Lettuce and Tomato (cals 490)
- Ham and Swiss with Lettuce and Tomato (cals 590)
- Roast Beef and Cheddar with Lettuce and Tomato (cals 540)
- Veggie Hummus with Cucumber, Lettuce and Tomato (cals 490)

#### Minimum of 12 people per order

- Roast Beef and Cheddar Cheese, Lettuce, Tomato and Onion (cals 540)
- Turkey, Bacon with Provolone Cheese, Lettuce and Tomato (cals 640)